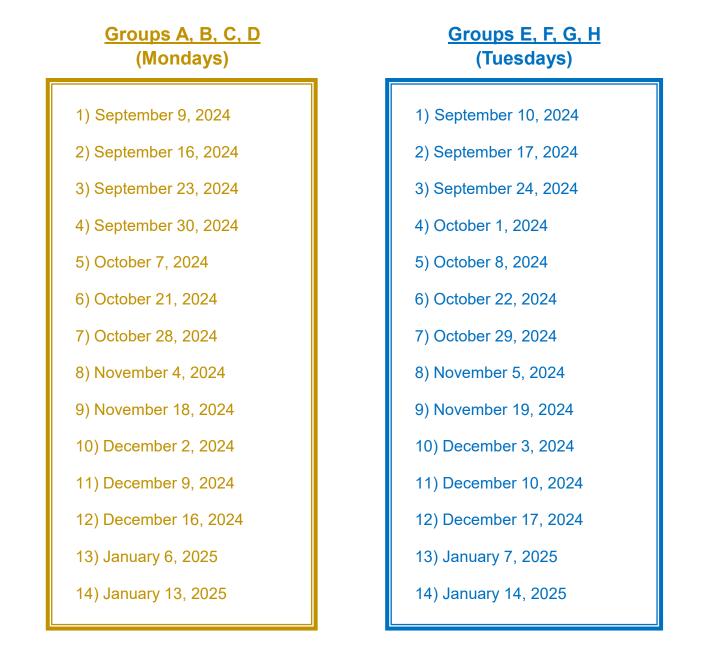

## Academic Class Schedule (In-Person)

Classes will be conducted during the day from **7:00am - 3:30pm**.

(Be sure to check the dates of your classes as they may differ from previous in-person class days.) **\*Your group for second semester will be changing.** This may impact which day of the week you attend school.

Please see Page 2 for the remainder of your 2024-2025 Schedule.

Schedules are subject to change.