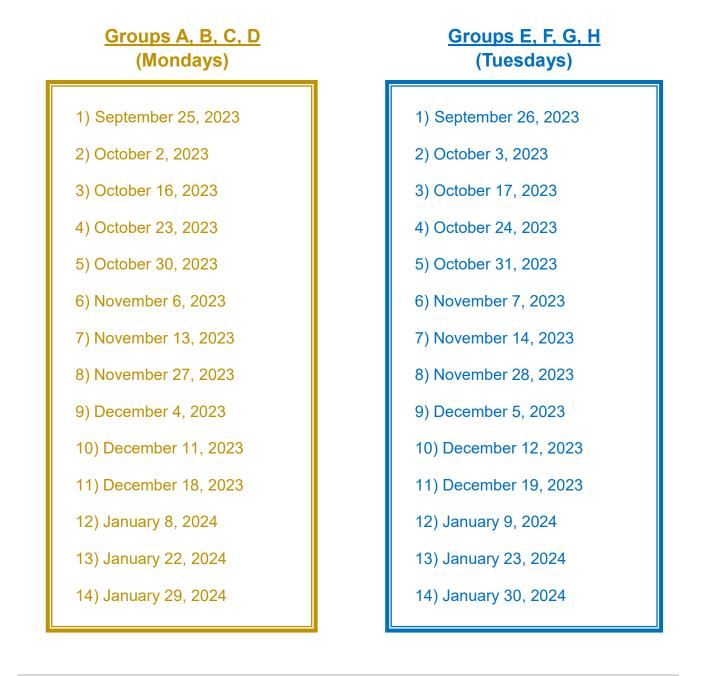

## **2nd Year Electrical**

## Academic Class Schedule (In-Person)

Classes will be conducted during the day from **7:00am - 3:30pm**.

(Be sure to check the dates of your classes as they may differ from previous in-person class days.) **\*Your group for second semester will be changing. This may impact which day of the week you attend school.** 

Please see Page 2 for the remainder of your 2023 - 2024 Schedule.

Schedules are subject to change.