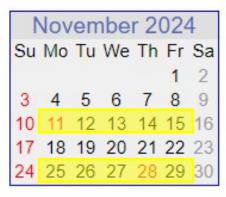

## Vacation Calendar (2024-2025 School Year)



## September 2024 Su Mo Tu We Th Fr Sa 1 2 3 4 5 6 7 8 9 10 11 12 13 14 15 16 17 18 19 20 21 22 23 24 25 26 27 28 29 30









| February 2025 |                     |                       |                                  |                                                |                                                                                      |  |  |
|---------------|---------------------|-----------------------|----------------------------------|------------------------------------------------|--------------------------------------------------------------------------------------|--|--|
| Мо            | Tu                  | We                    | Th                               | Fr                                             | Sa                                                                                   |  |  |
|               |                     |                       |