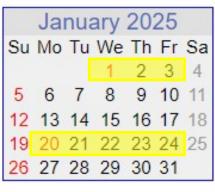

## Vacation Calendar (2024-2025 School Year)



## September 2024 Su Mo Tu We Th Fr Sa 1 2 3 4 5 6 7 8 9 10 11 12 13 14 15 16 17 18 19 20 21 22 23 24 25 26 27 28 29 30









| February 2025 |                     |                       |                                  |                                                |                                                                                      |  |  |
|---------------|---------------------|-----------------------|----------------------------------|------------------------------------------------|--------------------------------------------------------------------------------------|--|--|
| Мо            | Tu                  | We                    | Th                               | Fr                                             | Sa                                                                                   |  |  |
|               |                     |                       |