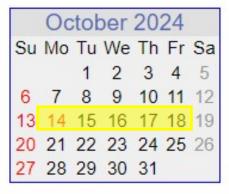

## Vacation Calendar (2024-2025 School Year)



## September 2024 Su Mo Tu We Th Fr Sa 1 2 3 4 5 6 7 8 9 10 11 12 13 14 15 16 17 18 19 20 21 22 23 24 25 26 27 28 29 30









| February 2025 |                     |                       |                                  |                                                |                                                                                      |  |  |
|---------------|---------------------|-----------------------|----------------------------------|------------------------------------------------|--------------------------------------------------------------------------------------|--|--|
| Мо            | Tu                  | We                    | Th                               | Fr                                             | Sa                                                                                   |  |  |
|               |                     |                       |