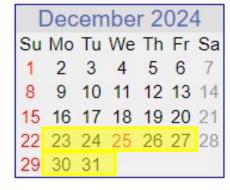

## Vacation Calendar (2024-2025 School Year)



## September 2024 Su Mo Tu We Th Fr Sa 1 2 3 4 5 6 7 8 9 10 11 12 13 14 15 16 17 18 19 20 21 22 23 24 25 26 27 28 29 30









| February 2025 |                     |                       |                                  |                                                |                                                                                      |  |  |
|---------------|---------------------|-----------------------|----------------------------------|------------------------------------------------|--------------------------------------------------------------------------------------|--|--|
| Мо            | Tu                  | We                    | Th                               | Fr                                             | Sa                                                                                   |  |  |
|               |                     |                       |