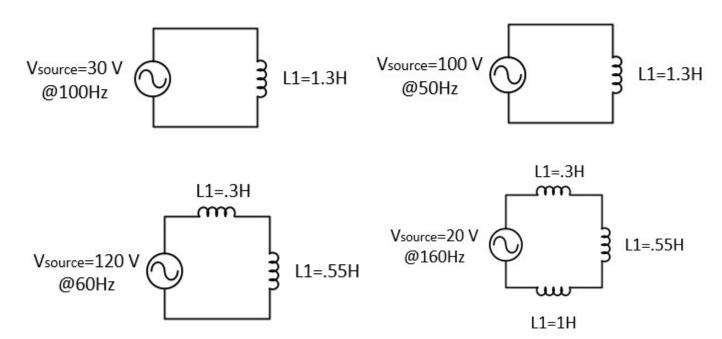

- 2. Solve for total current in the following circuits and for the voltages across each inductor and resistor:
- 3. What is the Power Factor for each of the following circuits? Show PF value in %

- 2. Solve for total current in the following circuits and for the voltages across each inductor and resistor:
- 3. What is the Power Factor for each of the following circuits? Show PF value in %