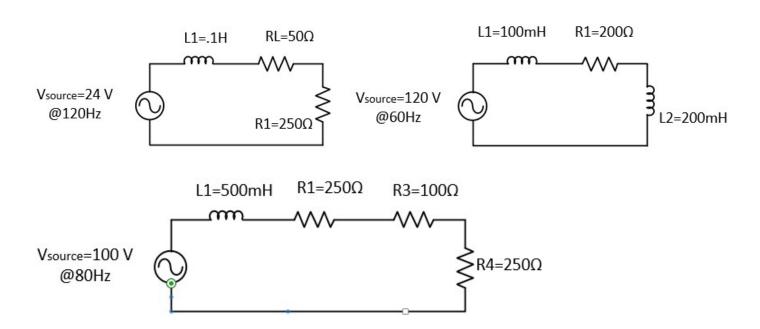

- 2. Solve for total current in the following circuits and for the voltages across each inductor and resistor:
- 3. What is the Power Factor for each of the following circuits? Show PF value in %

- 2. Solve for total current in the following circuits and for the voltages across each inductor and resistor:
- 3. What is the Power Factor for each of the following circuits? Show PF value in %