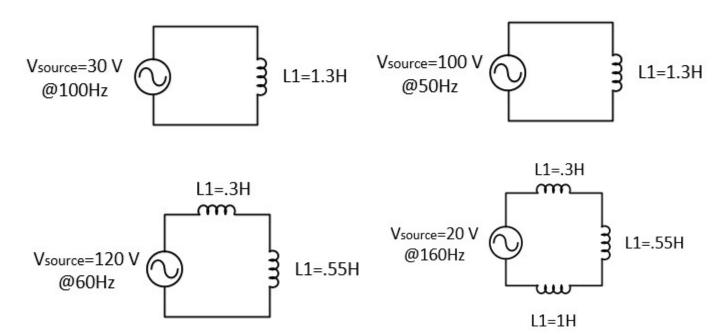

- 2. Solve for total current in the following circuits and for the voltages across each inductor and resistor:
- 3. What is the Power Factor for each of the following circuits? Show PF value in %

- 2. Solve for total current in the following circuits and for the voltages across each inductor and resistor:
- 3. What is the Power Factor for each of the following circuits? Show PF value in %