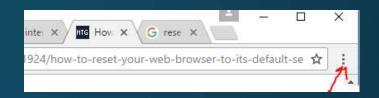

### Resetting Browser setting - Chrome

- Click the menu button (three horizontal lines) in the upperright corner of the browser window and select "Settings"
- Start typing "reset settings" in the search box. Settings matching the search term start displaying. Click the Perform a search for "reset browser" and you'll see the Reset browser settings button.