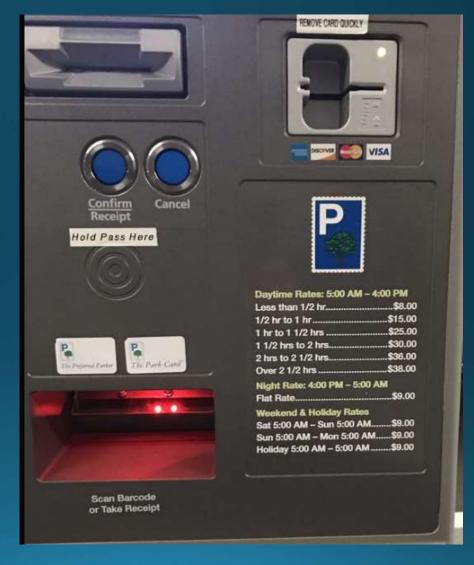

### Franklin to Amesbury @ 2:06 PM

Who wants to pay \$40 per day to park?

What is the #1
way to save
on parking
with out using
an App?

### Car Pool

What is one way to save \$\$ without looking for a parking space