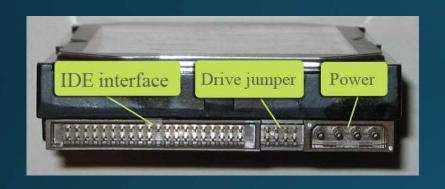

### Traditional Storage – Hard Drive / Disk

- Can be internal or external
- Kilobytes, Megabytes, Gigabytes, Terabytes and now... Petabytes!
- Connection types: IDE / SATA / mSATA
- Transfer Speeds
- RPM
- Cache Size
- Solid State SSD

### Traditional Storage – Hard Drive / Disk Connection Types

**IDE / PATA** 

micro SATA uSATA

SATA

mSATA