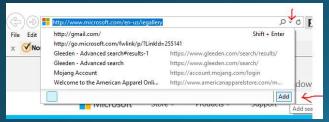

### **Internet Explorer**

### Resetting Browser setting - IE

 On the Tools menu, tap or click Internet options.

In the Internet
 Options window, tap or click the Advanced tab.