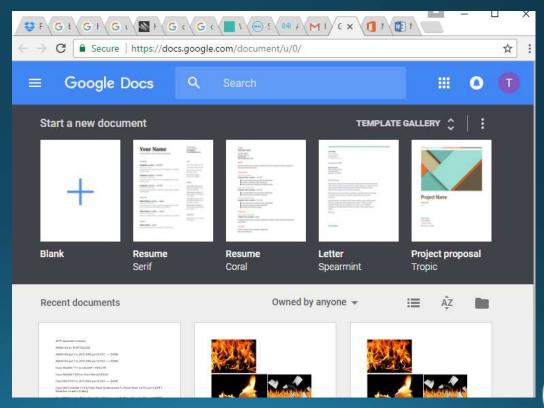

### Doing Homework - Google Docs

- Word Processor
- Spreadsheet
- Free
- Gmail account