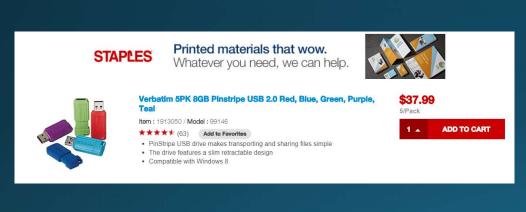

### **USB Flash Drive**

- Also referred to as a USB drive, USB stick, thumb drive, pen drive, jump drive, flash-drive or USB memory
- GB (\$) to TB (\$\$\$)