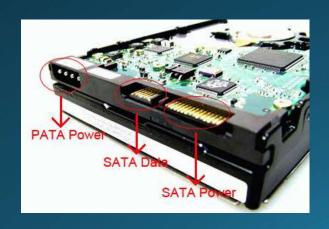

### Traditional Storage – Hard Drive / Disk Connection Types

**IDE / PATA** 

micro SATA uSATA

SATA

mSATA