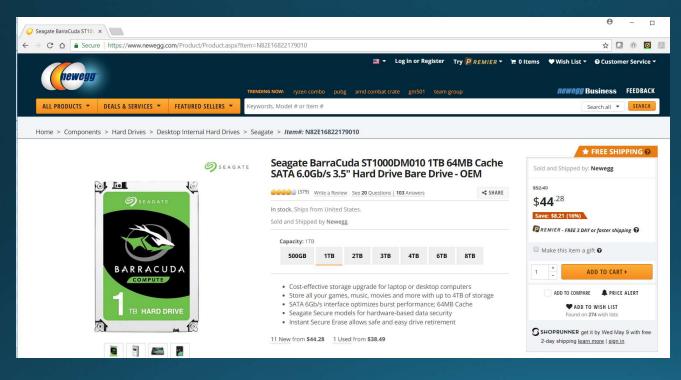

### Spinning Disk – Characteristics

- Capacity: 1TB
- 7200 RPM
- SATA 6Gb/s
- 64 MB Cache
- 3.5" Format