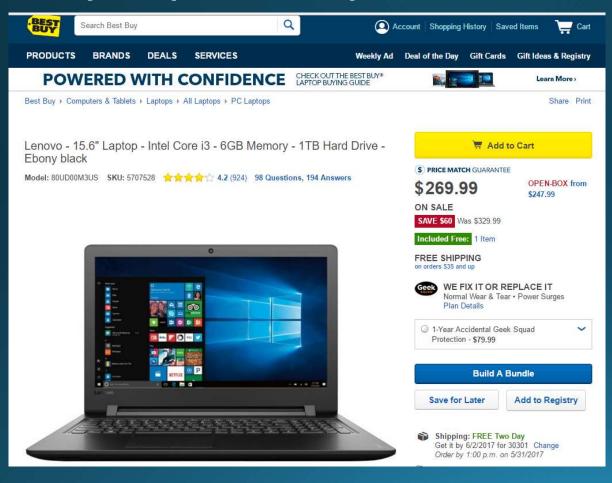

### Laptop example – June 2017

- 6th Gen Intel® Core™ i3-6100U mobile processor
- 6GB system memory
- 1TB hard drive for ample file storage space 5400 rpm spindle speed
- Intel® HD Graphics 520
- 15.6" display LED backlight
- 1 USB 3.0 port
- HDMI output
- Bluetooth 4.0
- Wireless network
- Windows 10