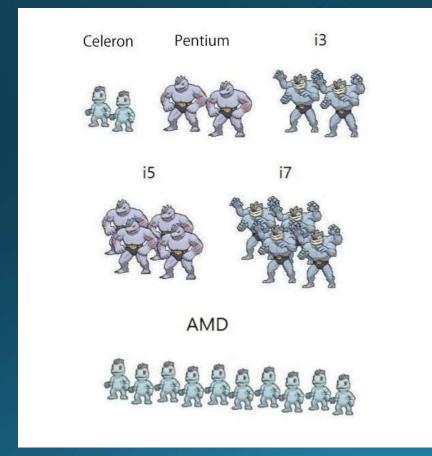

i7, i9) Manage 3D, advanced video, and photo editing, play complex games, and enjoy hi-res 4K displays.
  - **Generation** Typically identified by the first number after the core type:
    - Gen 2: 2x00, Gen 3: 3x00, Gen 6: 6x00, etc.







JATC Z

https://www.intel.com/content/www/us/en/products/processors/core.html

### Pick Your Flavor of CPU



#### AMD

- **FX** AMD FX<sup>™</sup> processors deliver the highest clocks you can get on a consumer desktop PC, with at least twice the cores and more cache memory than comparably-priced competition.
- Sempron -> Athlon -> A-Series -> FX -> Ryzen
- AMD allows for clock speed to be played with

http://www.amd.com/en-us/products/processors/

https://www.digitaltrends.com/computing/amd-vs-intel/ June 2, 2018



# Intel vs. AMD – Pokémon Style







### Intel vs. AMD – Real World



Dell.com June – 2017





- RAM is Random Access Memory
- It is the physical work area that programs use to operate
- The bigger the workbench the more tools / things you can use / do at one time







Laptop RAM







Desktop RAM







http://www.crucial.com/usa/en/systemscanner



 RAM is volatile memory, which means save your work!!! Everything in RAM is gone when you Shut Down, experience a Power Loss or System Crash.

Save your work frequently.



Your PC ran into a problem that it couldn't handle, and now it needs to restart.

You can search for the error online: KERNEL DATA INPAGE ERROR (Msfs SYS)



# Computer Memory - A type of RAM

#### **CPU**



• Fast access to these instructions increases the overall speed of the software program.

#