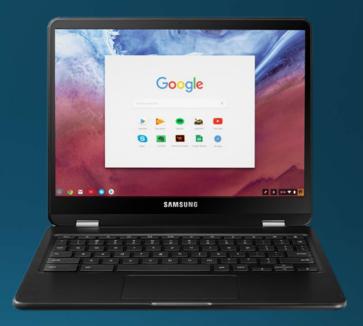

### The Endpoint - Chromebook

- Chromebooks are special laptops running a version of Linux that are essentially "Browsers-in-a-box"
- As inexpensive as \$75.00
- It's only application is the Chrome Browser
- Can run any "cloud-based" application. (As long as it works in Chrome)
- MUST HAVE AN INTERNET CONNECTION