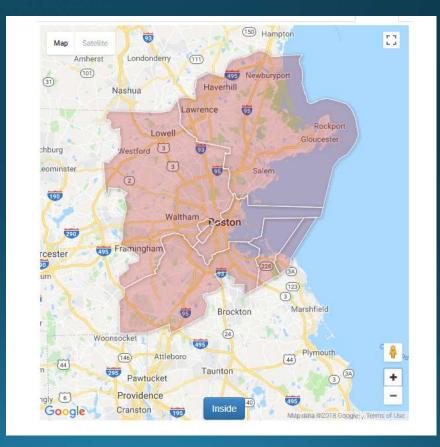

### IBEW.org - 103 map

- **≻**Tools
  - **≻**Local Union Directory
    - ➤ Search by Local
    - **≻**Type 103
    - > Select and Click Go
      - **≻**Maps