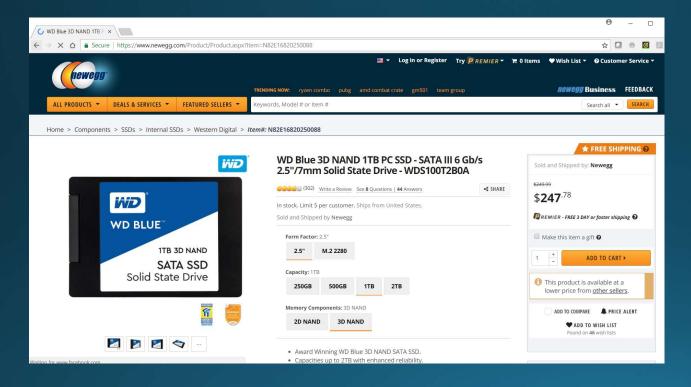

### SSD / Flash

- Capacity: 1TB
- SATA III 6Gb/s
- 2.5" Format
- No "Cache"
- No "RPM"