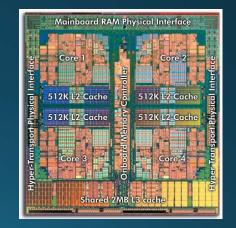

### CPU Technical Specs

- Speed The clock speed (frequency) of a CPU is how many instructions per second it can process and is typically reported in MHz or GHz. EX: A 3GHz processor can complete 3,000,000,000 instructions per second.
- # of Cores A multi-core processor is a single computing component with two or more independent actual processing units (called "cores"), which are units that read and execute program instructions at the same time.
- Power (watts) A CPU designed for a laptop will use less power to conserve battery usage and will cost more than a similar one designed for a desktop.