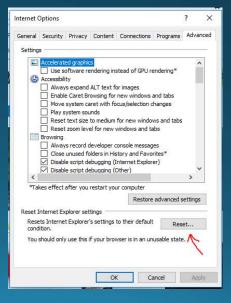

### **Internet Explorer**

### Resetting Browser setting - IE

 On the Tools menu, tap or click Internet options.

In the Internet
 Options window, tap or click the Advanced tab.