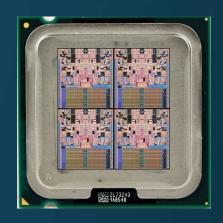

### Microprocessor / Processor / CPU

 These terms refer to the main part of the computer that does the actual work (the brain of the computer). The three terms are interchangeable.

CPU stands for Central Processing Unit.

### CPU Technical Specs

- Speed The clock speed (frequency) of a CPU is how many instructions per second it can process and is typically reported in MHz or GHz. EX: A 3GHz processor can complete 3,000,000,000 instructions per second.
- # of Cores A multi-core processor is a single computing component with two or more independent actual processing units (called "cores"), which are units that read and execute program instructions at the same time.
- Power (watts) A CPU designed for a laptop will use less power to conserve battery usage and will cost more than a similar one designed for a desktop.