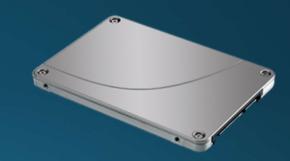

### Traditional Storage – Hard Drive / Disk

- Can be internal or external
- Kilobytes, Megabytes, Gigabytes, Terabytes and now... Petabytes!
- Connection types: IDE / SATA / mSATA
- Transfer Speeds
- RPM
- Cache Size
- Solid State SSD

### SSD / Flash

- Capacity: 1TB
- SATA III 6Gb/s
- 2.5" Format
- No "Cache"
- No "RPM"