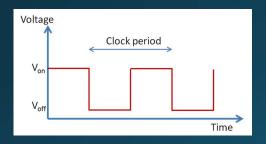

### How Fast is Your Computer?

- Clock speed is a measure of how quickly a computer completes basic computations and operations and is measured as a frequency in Hertz (Hz).
  - Megahertz (MHz) is one million cycles per second
  - Gigahertz (GHz) is one billion cycles per second.
  - Ex: 2.8 GHz computer is running at 2,800,000,000 cycles per second.