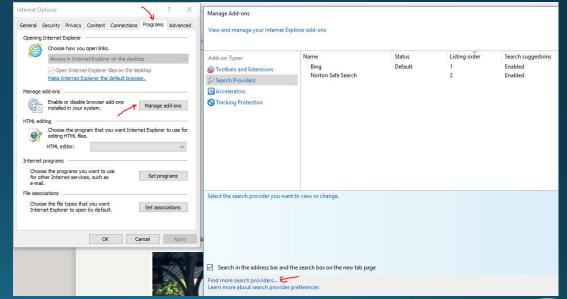

### **Internet Explorer**

### Resetting Browser setting - IE

 On the Tools menu, tap or click Internet options.

In the Internet
 Options window, tap or click the Advanced tab.