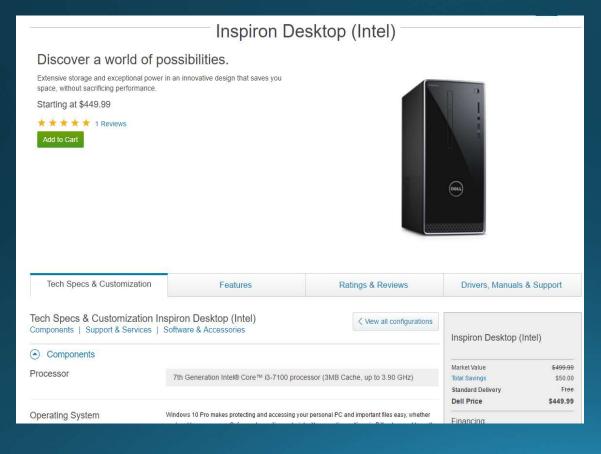

### Desktop example – June 2017

- 7th Gen Intel® Core™ i3-7100U mobile processor
- 8GB, 2400MHz, DDR4; up to 16GB
- 1TB (64MB Cache) 7200 RPM SATA 6Gb/s
- Intel® HD Graphics 630 with shared graphics memory
- DVDRW Optical drive
- 6 USB (2 usb 3.0)
- Ethernet port
- Dell Wireless 1707 Card 802.11bgn + Bluetooth 4.0
- HDMI output
- No Display
- Windows 10