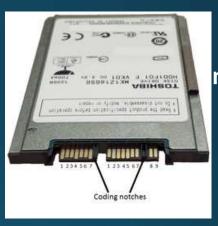

### Traditional Storage – Hard Drive / Disk Connection Types

**IDE / PATA** 

micro SATA uSATA

SATA

mSATA