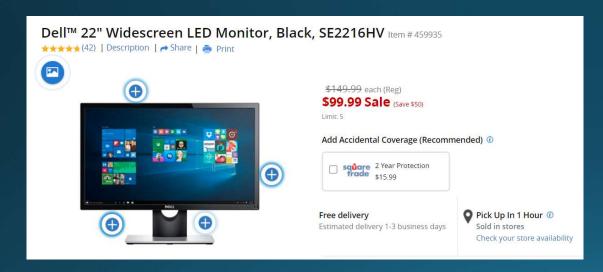

### Monitor example — June 2017

- 22" screen
- Full HD (1920 x 1080)
   resolution in a 16:9
   widescreen format.
- Tilts 5° forward or 21°
   backward to your
   preferred viewing position