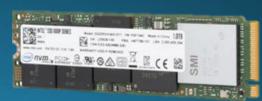

### Traditional Storage – Hard Drive / Disk

- Can be internal or external
- Kilobytes, Megabytes, Gigabytes, Terabytes and now... Petabytes!
- Connection types: IDE / SATA / mSATA
- Transfer Speeds
- RPM
- Cache Size
- Solid State SSD

### SSD / Flash

- Capacity: 1TB
- SATA III 6Gb/s
- 2.5" Format
- No "Cache"
- No "RPM"