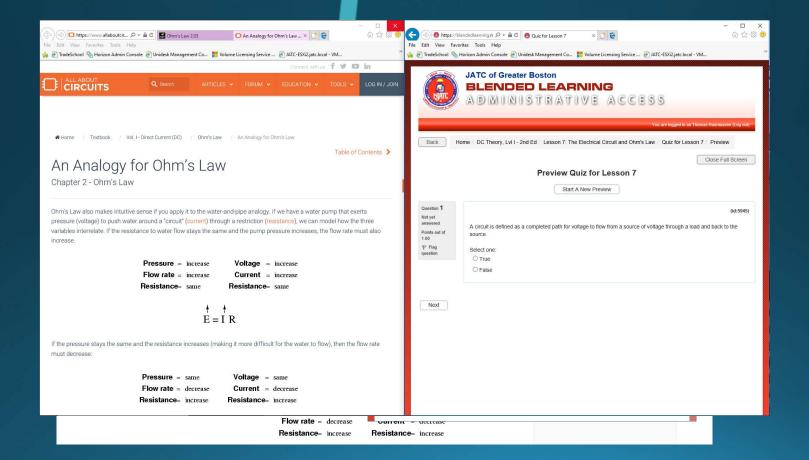

### LMS Tip – Split screen BEFORE

### LMSTip – Split screen Click&Drag

### LMS Tip – Split screen AFTER