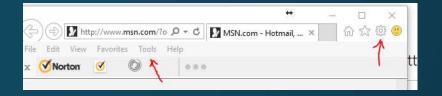

### **Internet Explorer**

### Resetting Browser setting - IE

 On the Tools menu, tap or click Internet options.

In the Internet
 Options window, tap or click the Advanced tab.