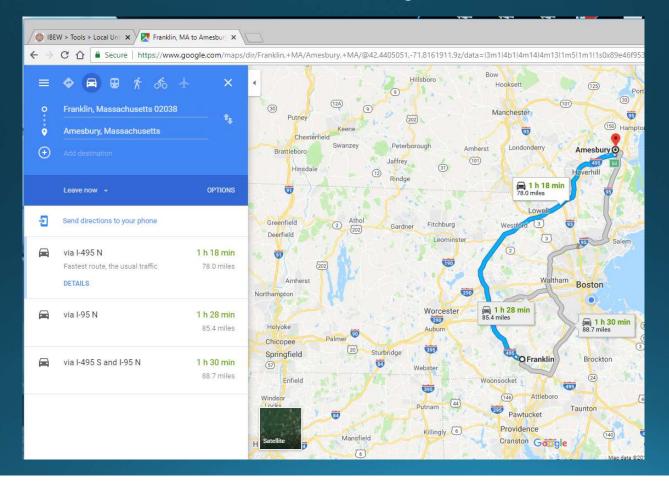

### Franklin to Amesbury @ 2:06 PM

Who wants to pay \$40 per day to park?

What is the #1
way to save
on parking
with out using
an App?