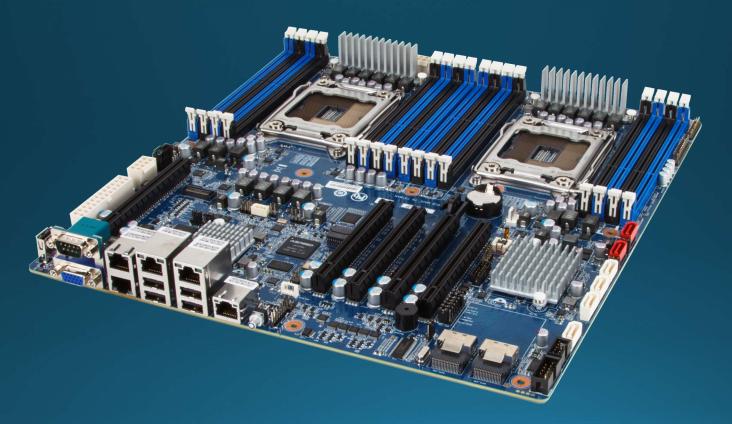

# Computers Hardware

# Computer Hardware

### Microprocessor / Processor / CPU

 These terms refer to the main part of the computer that does the actual work (the brain of the computer). The three terms are interchangeable.

CPU stands for Central Processing Unit.

### CPU Technical Specs

- Speed The clock speed (frequency) of a CPU is how many instructions per second it can process and is typically reported in MHz or GHz. EX: A 3GHz processor can complete 3,000,000,000 instructions per second.
- # of Cores A multi-core processor is a single computing component with two or more independent actual processing units (called "cores"), which are units that read and execute program instructions at the same time.
- Power (watts) A CPU designed for a laptop will use less power to conserve battery usage and will cost more than a similar one designed for a desktop.