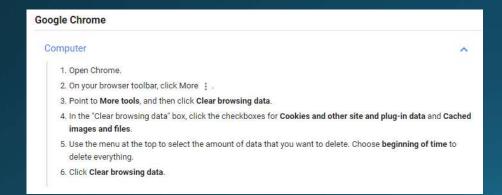

### Clearing Cookies, Cache and History

https://support.google.com/accounts/answer/32050?hl=en

#### Chrome