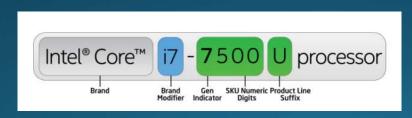

#### Intel

- Celeron Support basic consumer applications, HD video and audio, and web browsing with reliable performance and high value.
- **Pentium** Accelerate portable 2-in-1s, laptops, desktops, and all-in-ones with a feature-packed processor.
- Core (i3, i5, i7, i9) Manage 3D, advanced video, and photo editing, play complex games, and enjoy hi-res 4K displays.
  - **Generation** Typically identified by the first number after the core type:
    - Gen 2: 2x00, Gen 3: 3x00, Gen 6: 6x00, etc.