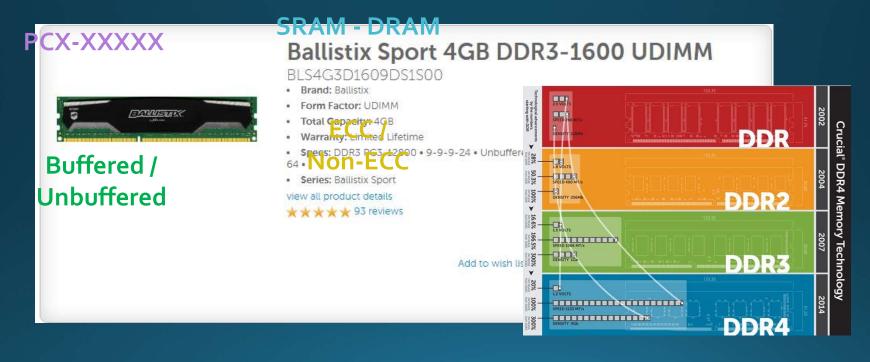

### bits & Bytes

- bit is short for binary digit. ("1" or a "o")
- **Byte** is made up of 8 bits. Each byte represents a character (10101011).
  - 1,000 Bytes = kilobyte
  - 1,000,000 Bytes = Megabyte
  - 1,000,000,000 Bytes = Gigabyte
  - 1,000,000,000,000 Bytes = Terabyte
  - 1,000,000,000,000 Bytes = Petabyte

### How Fast is Your Computer?

- Clock speed is a measure of how quickly a computer completes basic computations and operations and is measured as a frequency in Hertz (Hz).
  - Megahertz (MHz) is one million cycles per second
  - Gigahertz (GHz) is one billion cycles per second.
  - Ex: 2.8 GHz computer is running at 2,800,000,000 cycles per second.

### Microprocessor / Processor / CPU

 These terms refer to the main part of the computer that does the actual work (the brain of the computer). The three terms are interchangeable.

CPU stands for Central Processing Unit.

### CPU Technical Specs

- Speed The clock speed (frequency) of a CPU is how many instructions per second it can process and is typically reported in MHz or GHz. EX: A 3GHz processor can complete 3,000,000,000 instructions per second.
- # of Cores A multi-core processor is a single computing component with two or more independent actual processing units (called "cores"), which are units that read and execute program instructions at the same time.
- Power (watts) A CPU designed for a laptop will use less power to conserve battery usage and will cost more than a similar one designed for a desktop.

### 32-Bit vs 64-Bit CPU

32-Bit 64-Bit

- 64-bit processors can perform more calculations per second than 32-bit, which affects the speed at which they can complete tasks
- 32-bit computers support a maximum of 3-4GB of memory, whereas a 64-bit computer can support memory amounts over 4 GB.