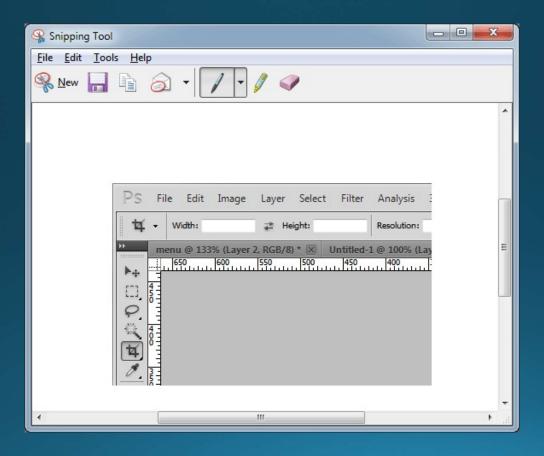

ns window, tap or click the Advanced tab.





### Resetting Browser setting - Chrome

- Click the menu button (three horizontal lines) in the upperright corner of the browser window and select "Settings"
- Start typing "reset settings" in the search box. Settings matching the search term start displaying. Click the Perform a search for "reset browser" and you'll see the Reset browser settings button.





### LMS Tip – Split screen BEFORE





### LMSTip – Split screen Click&Drag





### LMS Tip – Split screen AFTER







### Being Productive





### Why be in a rush to sit in traffic





### Take 30 min to do your homework





# Computer Labs

Room: 202





Room: 3A



### Doing Homework - Google Docs

- Word Processor
- Spreadsheet
- Free
- Gmail account





# **Snipping Tool**





### Screenshot iPhone

### How to take a screenshot on your iPhone, iPad, and iPod touch

Learn how to capture the screen on your iOS device, and add drawings or text with Markup.

- On an iPhone 8 or earlier, iPad, or iPod touch, press and hold the Top or Side button.
- Immediately click the Home button, then release the Top or Side buttons.
- 3. In iOS 11, a thumbnail of your screenshot appears in the lowerleft corner of your device. Tap the thumbnail to add drawings and text with Markup, or press and hold the thumbnail to share the screenshot. Swipe left on the thumbnail to dismiss it.

To find the screenshot you just took, along with ones you've taken before, go to Photos > Albums and tap Screenshots.





### Screenshot Android

• Press and hold the home button and the power butto