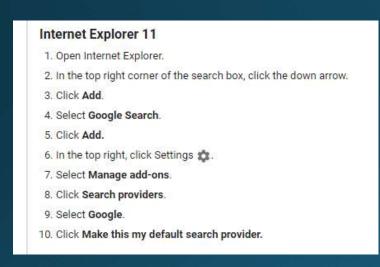

### **Internet Explorer**

### Resetting Browser setting - IE

 On the Tools menu, tap or click Internet options.

In the Internet
 Options window, tap or click the Advanced tab.