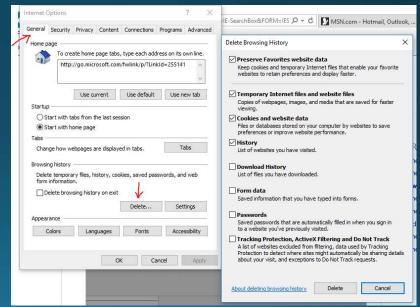

### **Internet Explorer**

### Resetting Browser setting - IE

 On the Tools menu, tap or click Internet options.

In the Internet
 Options window, tap or click the Advanced tab.